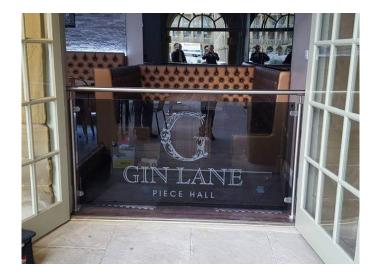

effect series, available in four distinctive finishes. Each of these window films provide a striking effect when producing decals, graphics or for architectural use when covering complete areas of glass.

The four finishes consist of Crystal Etch (56% light transmission) which offers a distinctive glitter effect, Silver Etch (69% light transmission) which gives higher opacity and greater definition for text, Dusted Etch (87% light transmission) which is more subtle and provides a higher level of visibility and Opal Haze (83% light transmission) which has been formulated to provide a whiter, brighter, acid etched glass effect.



## **Metamark** Etch Effect Series

### Etch Effect Vinyl for Window Manifestation

#### **Application Examples**

See our Metamark Etch Effect Series in action!





#### **Specifications**

#### **Etch Effect**

| Face Film    | 70 Micron Polymeric Matt Calendered PVC (M7-OH - 80 Micron)                          |
|--------------|--------------------------------------------------------------------------------------|
| Adhesive     | Permanent Solvent-Based Acrylic                                                      |
| Liner        | 140gsm Layflat Kraft PE Liner                                                        |
| Durability   | 7 years. Shelf life 1 year. Vertical exposure under Northern European conditions.*   |
| Fire Rating  | Class B - BS EN 13501-1:2007                                                         |
| Printing     | Solvent / Eco-Solvent / Latex / UV inks                                              |
| Regulations  | REAC