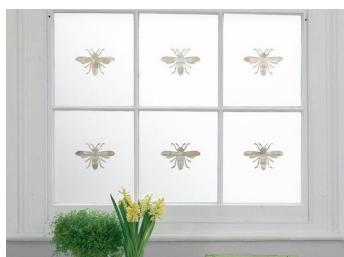

fect series, available in four distinctive finishes. Each of these window films provide a striking effect when producing decals, graphics or for architectural use when covering complete areas of glass.

The four finishes consist of Crystal Etch (56% light transmission) which offers a distinctive glitter effect, Silver Etch (69% light transmission) which gives higher opacity and greater definition for text, Dusted Etch (87% light transmission) which is more subtle and provides a higher level of visibility and Opal Haze (83% light transmission) which has been formulated to provide a whiter, brighter, acid etched glass effect.



## **Metamark** Etch Effect Series

### Etch Effect Vinyl for Window Manifestation

#### **Application Examples**

See our Metamark Etch Effect Series in action!





#### **Specifications**

#### **Etch Effect**

| Face Film    | 70 Micron Polymeric Matt Calendered PVC (M7-OH - 80 Micron)                          |
|--------------|--------------------------------------------------------------------------------------|
| Adhesive     | Permanent Solvent-Based Acrylic                                                      |
| Liner        | 140gsm Layflat Kraft PE Liner                                                        |
| Durability   | 7 years. Shelf life 1 year. Vertical exposure under Northern European conditions.*   |
| Fire Rating  | Class B - BS EN 13501-1:2007                                                         |
| Printing     | Solvent / Eco-Solvent / Latex / UV inks                                              |
| Regulations  | REACH