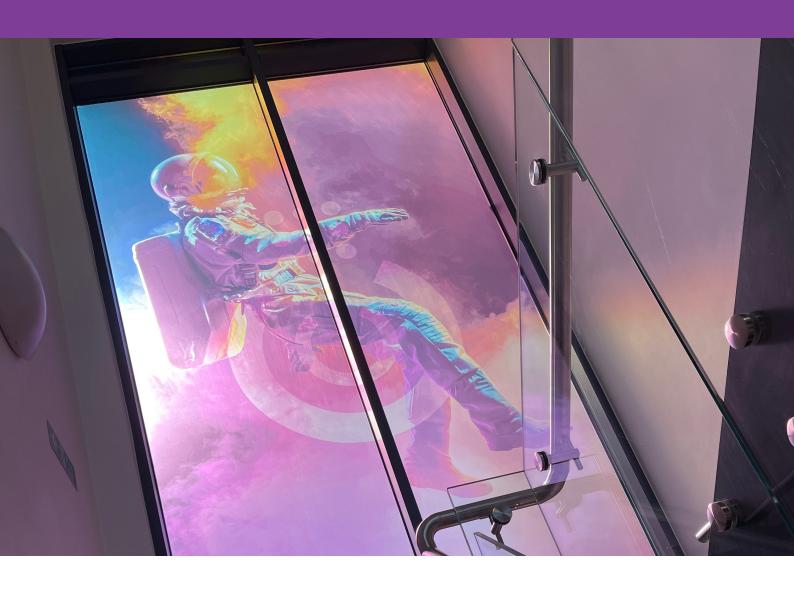

# **Metamark** Etch Effect Series

Etch Effect Vinyl for Window Manifestation

**Metamark** Etch Effect Series is a premium quality etched glass effect series, available in four distinctive finishes. Each of these window films provide a striking effect when producing decals, graphics or for architectural use when covering complete areas of glass.

The four finishes consist of Crystal Etch (56% light transmission) which offers a distinctive glitter effect, Silver Etch (69% light transmission) which gives higher opacity and greater definition for text, Dusted Etch (87% light transmission) which is more subtle and provides a higher level of visibility and Opal Haze (83% light transmission) which has been formulated to provide a whiter, brighter, acid etched glass effect.



## **Metamark**